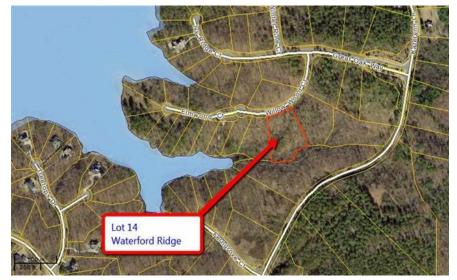

## **CLOSED PROPERTIES**

| Competitive Sales      | Style      | Age | SQ FT | # Rms | # BRs | # Baths | Gar/<br>CP | List Price | Sale Price | Date Closed | Days on<br>Market | Prox to<br>Subject |
|------------------------|------------|-----|-------|-------|-------|---------|------------|------------|------------|-------------|-------------------|--------------------|
| Lot 14 Waterford Ridge | Vacant lot | n/a | n/a   | n/a   | n/a   | n/a     | n/a        | n/a        | 35000      | 09/19/14    | 366               | 1.5mi              |
| 1 Waterford Ridge      | Vacant lot | n/a | n/a   | n/a   | n/a   | n/a     | n/a        | n/a        | 38500      | 08/20/14    | 96                | 1.5mi              |
| Lot 115 Pine Creek     | Vacant lot | n/a | n/a   | n/a   | n/a   | n/a     | n/a        | n/a        | 25000      | 07/25/14    | 721               | 2mi                |

Sold comp 1

Sold comp 2

Sold comp 3